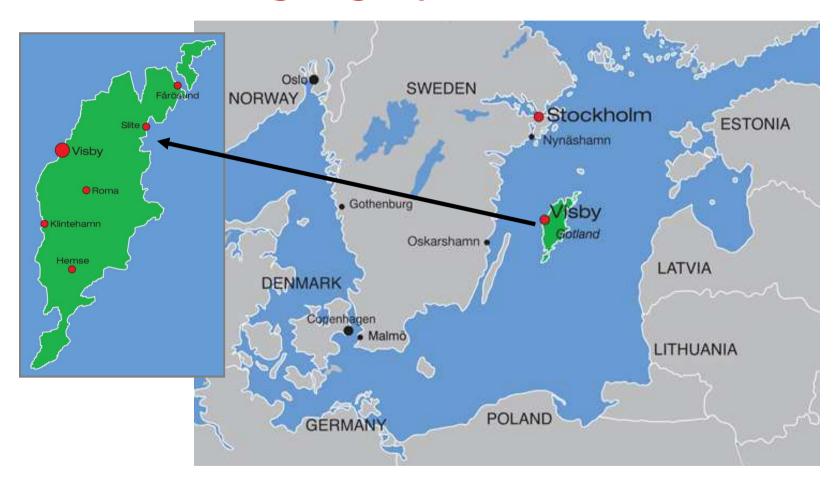

# Gotland's geographical location

### Quick reference

**Area:** 3, 140 km2

Coastline: 800 km including Fårö

Largest lake: Bästeträsk, 6,3 km2

**Highest point:** Lojsta hed, 82 m above sea level

**Length:** Fårö-Hoburgen 176 km

**Population:** Approx 57 400 people

**Main town:** Visby (approx 24 000)

3 levels of cohesion policy

European

National

Regional