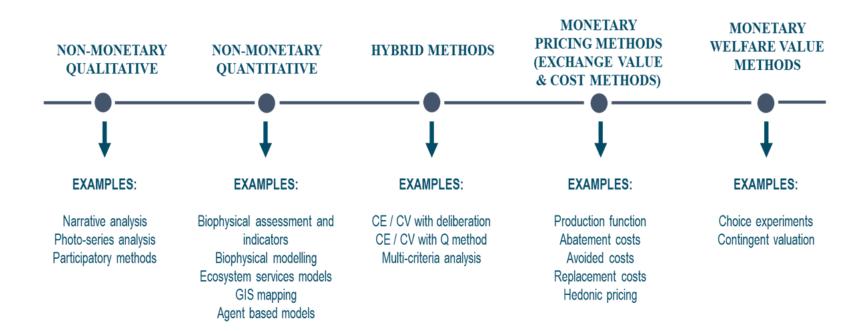

ubalpine scrub                                                              | 34524                    | 14.88                                  |
|                        |                                                                                                       | F3 Temperate and mediteraneo-montane scrub                                                         | 52824                    | 22.76                                  |
|                        |                                                                                                       | F4 Temperate shrub heathland                                                                       | 691                      | 0.30                                   |







#### **Different Values - Different Methods**





## **Questions / Issues**

- Role of Natural Capital Accounting: e.g. forests
- Natural Capital for marine: e.g. seagrasses and St Malo basin
- Valuation and accounts: SWOT
- Decision making and accounts



## **Thank You!**



Jakub.Wejchert@ec.europa.eu