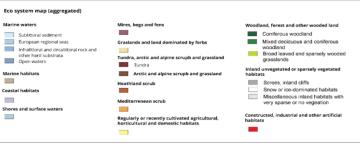

# MAES: EU-level work on ecosystems and services

| Ecosystem type         | EUNIS Level 1                                                                                         | EUNIS Level 2                                                                                      | Total ecosystem coverage |                                        |
|------------------------|-------------------------------------------------------------------------------------------------------|----------------------------------------------------------------------------------------------------|--------------------------|----------------------------------------|
|                        |                                                                                                       |                                                                                                    | Area (km²)               | % area<br>EUNIS level<br>2 per level 1 |
| Urban                  | J Constructed, industrial and other <b>artificial</b> habitats                                        | J1 Buildings of cities, towns and villages                                                         | 102151                   | 46.08                                  |
|                        |                                                                                                       | J2 Low density buildings                                                                           | 94150                    | 42.47                                  |
|                        |                                                                                                       | J3 Extractive industrial sites                                                                     | 6453                     | 2.91                                   |
|                        |                                                                                                       | J4 Transport networks and other constructed<br>hard-surface areas                                  | 16100                    | 7.26                                   |
|                        |                                                                                                       | J5 Highly artificial man-made waters and associated structures                                     | 1828                     | 0.82                                   |
|                        |                                                                                                       | J6 Waste deposits                                                                                  | 998                      | 0.45                                   |
| Cropland               | I Regularly or recently<br>cultivated <b>agricultural</b> ,<br>horticultural and domestic<br>habitats | I1 Arable land and market gardens                                                                  | 1243168                  | 99.18                                  |
|                        |                                                                                                       | 12 Cultivated areas of gardens and parks                                                           | 10292                    | 0.82                                   |
| Grassland              | E Grasslands and land<br>dominated by forbs, mosses or<br>lichens                                     | E1 Dry grasslands                                                                                  | 9330                     | 1.35                                   |
|                        |                                                                                                       | E2 Mesic grasslands                                                                                | 571931                   | 82.48                                  |
|                        |                                                                                                       | E3 Seasonally wet and wet grasslands                                                               | 55771                    | 8.04                                   |
|                        |                                                                                                       | E4 alpine and subalpine grasslands                                                                 | 21128                    | 3.05                                   |
|                        |                                                                                                       | E5 Woodland fringes, clearings and tall forbs stands                                               | 0                        | 0.00                                   |
|                        |                                                                                                       | E6 Inland salt steppes                                                                             | 3043                     | 0.44                                   |
|                        |                                                                                                       | E7 sparsely wooded grasslands                                                                      | 32195                    | 4.64                                   |
| Woodland and forest    | G Woodland, <b>forest</b> and other wooded land                                                       | G1 Broadleaved deciduous woodland                                                                  | 487970                   | 28.29                                  |
|                        |                                                                                                       | G2 Broadleaved evergreen woodland                                                                  | 49248                    | 2.86                                   |
|                        |                                                                                                       | G3 Coniferous woodland                                                                             | 695907                   | 40.35                                  |
|                        |                                                                                                       | G4 Mixed woodland                                                                                  | 291687                   | 16.91                                  |
|                        |                                                                                                       | G5 Lines of trees, small woodlands, recently<br>felled woodlands, early stage woodland,<br>coppice | 199784                   | 11.58                                  |
| Heathland<br>and shrub | F <b>Heathland</b> , scrub and tundra                                                                 | F1 Tundra                                                                                          | 0                        | 0.00                                   |
|                        |                                                                                                       | F2 Arctic, alpine and subalpine scrub                                                              | 34524                    | 14.88                                  |
|                        |                                                                                                       | F3 Temperate and mediteraneo-montane scrub                                                         | 52824                    | 22.76                                  |
|                        |                                                                                                       | F4 Temperate shrub heathland                                                                       | 691                      | 0.30                                   |