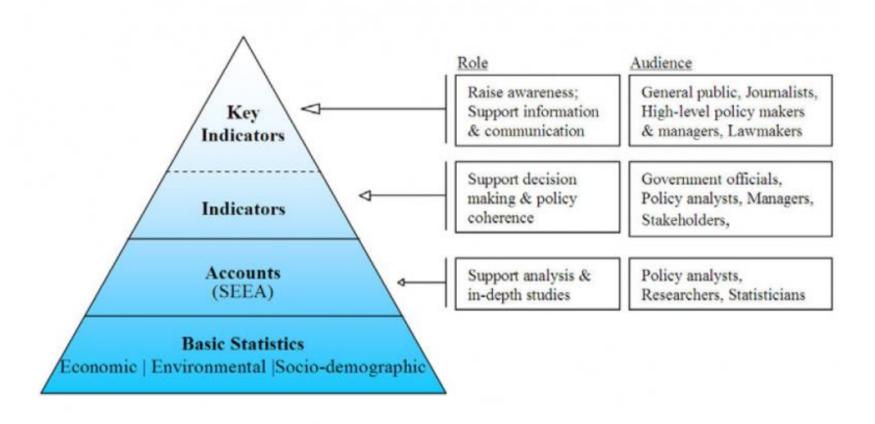

Natural Capital Accounting for Marine Ecosystems

Jakub WEJCHERT
Biodiversity Unit
DG Environment

## Accounting as a statistical product





# MAES: EU-level work on ecosystems and services

| Ecosystem type         | EUNIS Level 1                                                                                         | EUNIS Level 2                                                                                      | Total ecosystem coverage |                                        |
|------------------------|-------------------------------------------------------------------------------------------------------|----------------------------------------------------------------------------------------------------|--------------------------|----------------------------------------|
|                        |                                                                                                       |