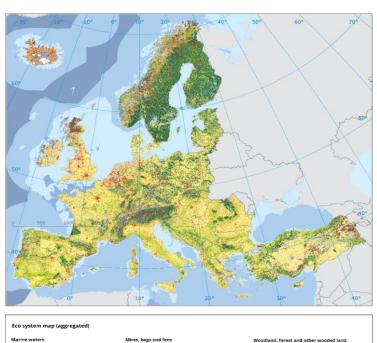

# MAES: EU-level work on ecosystems and services

| Ecosystem type         | EUNIS Level 1                                                                                         | EUNIS Level 2                                                                                      | Total ecosystem coverage |                                        |
|------------------------|-------------------------------------------------------------------------------------------------------|----------------------------------------------------------------------------------------------------|--------------------------|----------------------------------------|
|                        |                                                                                                       |                                                                                                    | Area (km²)               | % area<br>EUNIS level<br>2 per level 1 |
| Urban                  | J Constructed, industrial and other <b>artificial</b> habitats                                        | J1 Buildings of cities, towns and villages                                                         | 102151                   | 46.08                                  |
|                        |                                                                                                       | J2 Low density buildings                                                                           | 94150                    | 42.47                                  |
|                        |                                                                                                       | J3 Extractive industrial sites                                                                     | 6453                     | 2.91                                   |
|                        |                                                                                                       | J4 Transport networks and other constructed<br>hard-surface areas                                  | 16100                    | 7.26                                   |
|                        |                                                                                                       | J5 Highly artificial man-made waters and associated structures                                     | 1828                     | 0.82                                   |
|                        |                                                                                                       | J6 Waste deposits                                                                                  | 998                      | 0.45                                   |
| Cropland               | I Regularly or recently<br>cultivated <b>agricultural</b> ,<br>horticultural and domestic<br>habitats | I1 Arable land and market gardens                                                                  | 1243168                  | 99.18                                  |
|                        |                                                                                                       | 12 Cultivated areas of gardens and parks                                                           | 10292                    | 0.82                                   |
| Grassland              | E Grasslands and land<br>dominated by forbs, mosses or<br>lichens                                     | E1 Dry grasslands                                                                                  | 9330                     | 1.35                                   |
|                        |                                                                                                       | E2 Mesic grasslands                                                                                | 571931                   | 82.48                                  |
|                        |                                                                                                       | E3 Seasonally wet and wet grasslands                                                               | 55771                    | 8.04                                   |
|                        |                                                                                                       | E4 alpine and subalpine grasslands                                                                 | 21128                    | 3.05                                   |
|                        |                                                                                                       | E5 Woodland fringes, clearings and tall forbs stands                                               | 0                        | 0.00                                   |
|                        |                                                                                                       | E6 Inland salt steppes                                                                             | 3043                     | 0.44                                   |
|                        |                                                                                                       | E7 sparsely wooded grasslands                                                                      | 32195                    | 4.64                                   |
| Woodland and forest    | G Woodland, <b>forest</b> and other wooded land                                                       | G1 Broadleaved deciduous woodland                                                                  | 487970                   | 28.29                                  |
|                        |                                                                                                       | G2 Broadleaved evergreen woodland                                                                  | 49248                    | 2.86                                   |
|                        |                                                                                                       | G3 Coniferous woodland                                                                             | 695907                   | 40.35                                  |
|                        |                                                                                                       | G4 Mixed woodland                                                                                  | 291687                   | 16.91                                  |
|                        |                                                                                                       | G5 Lines of trees, small woodlands, recently<br>felled woodlands, early stage woodland,<br>coppice | 199784                   | 11.58                                  |
| Heathland<br>and shrub | F <b>Heathland</b> , scrub and tundra                                                                 | F1 Tundra                                                                                          | 0                        | 0.00                                   |
|                        |                                                                                                       | F2 Arctic, alpine and subalpine scrub                                                              | 34524                    | 14.88                                  |
|                        |                                                                                                       | F3 Temperate and mediteraneo-montane scrub                                                         | 52824                    | 22.76                                  |
|                        |                                                                                                       | F4 Temperate shrub heathland                                                                       | 691                      | 0.30                                   |