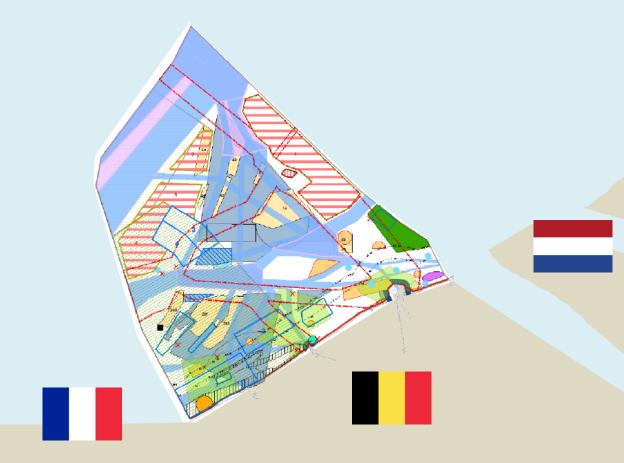

## **Maritime Spatial Planning**

The modular Hub-and-Spoke concept is a technically feasible solution that can adapt to specific design requirements.

The consortium is well placed develop, build and operate Huband-Spoke projects.