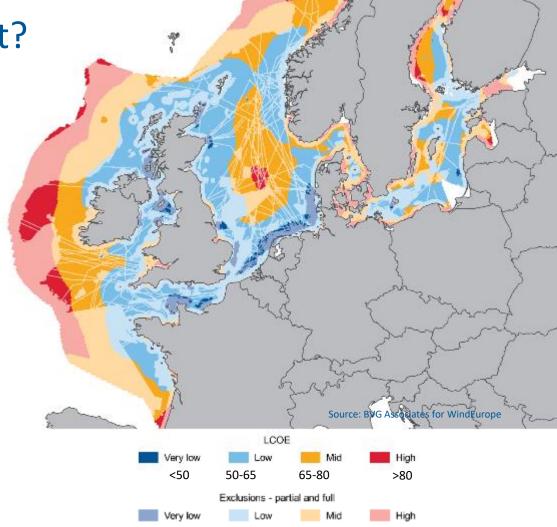

## Supply Chain: Regenerating communities

Where can we install it?

< 3%

of total sea area

60%

of sea area has spatial exclusions