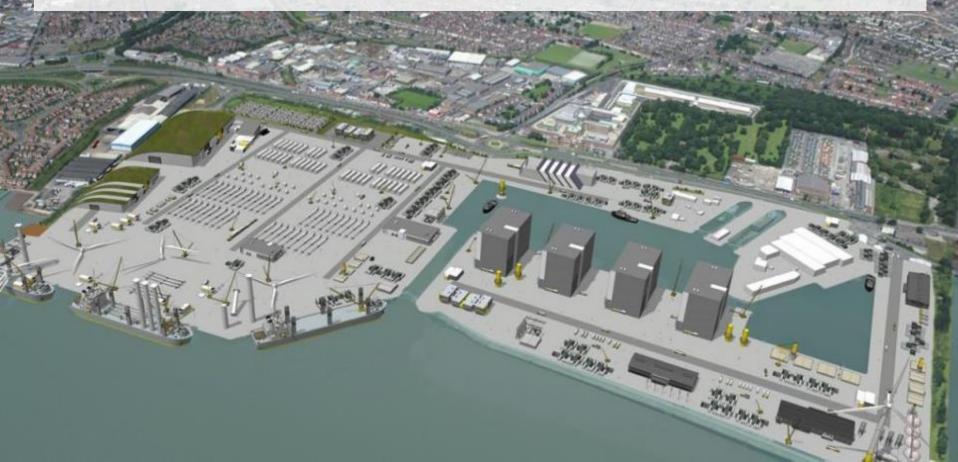

## **Maritime Spatial Planning**

The modular Hub-and-Spoke concept is a technically feasible solution that can adapt to specific design requirements.

The consortium is well placed develop, build and operate Huband-Spoke projects.

Ziminimimimimimimimimimi

- Electricity connection point
- H2 connection point
- P2X conversion
  - Gas to power conversion.
- Electricity connection
- H2 connection
- End User