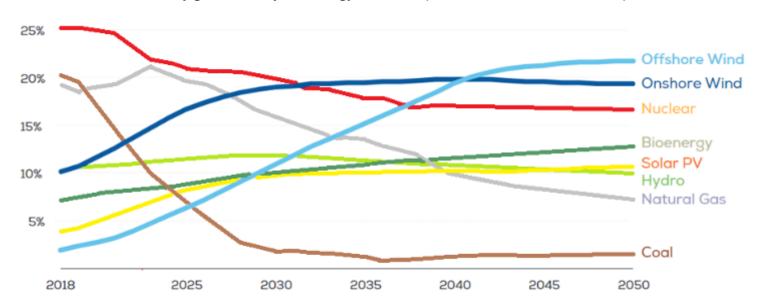

## Offshore wind will be the top source of electricity generation by 2040

Shares of electricity generation by technology in the European Union, Sustainable Development Scenario