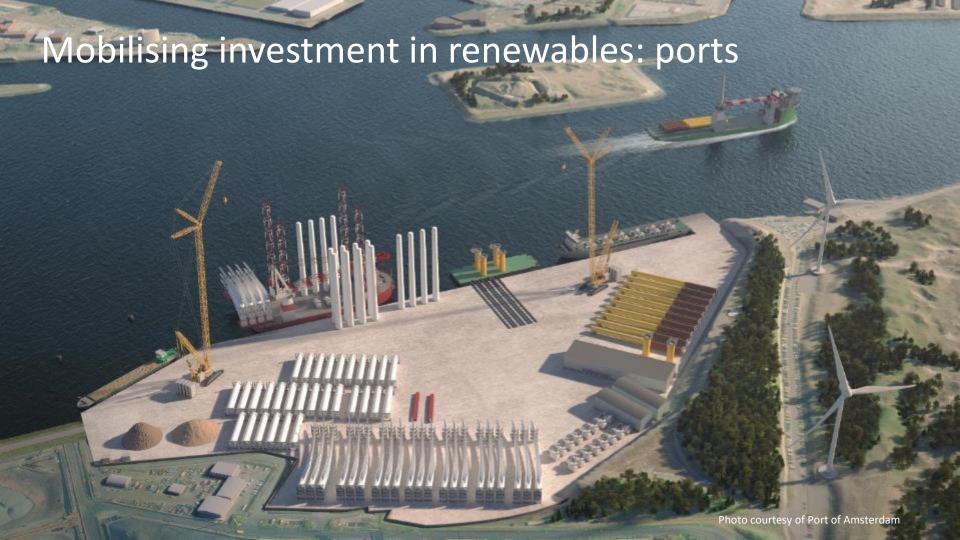

## Offshore wind will be the top source of electricity generation by 2040

Shares of electricity generation by technology in the European Union, Sustainable Development Scenario











## Supply Chain: Regenerating communities



Where can we install it?

< 3%

of total sea area

60%

of sea area has spatial exclusions





## **Maritime Spatial Planning**









The modular Hub-and-Spoke concept is a technically feasible solution that can adapt to specific design requirements.

The consortium is well placed develop, build and operate Huband-Spoke projects.

Ziminimimimimimimimimimi

- Electricity connection point
- H2 connection point
- P2X conversion
  - Gas to power conversion.
- Electricity connection
- H2 connection
- End User