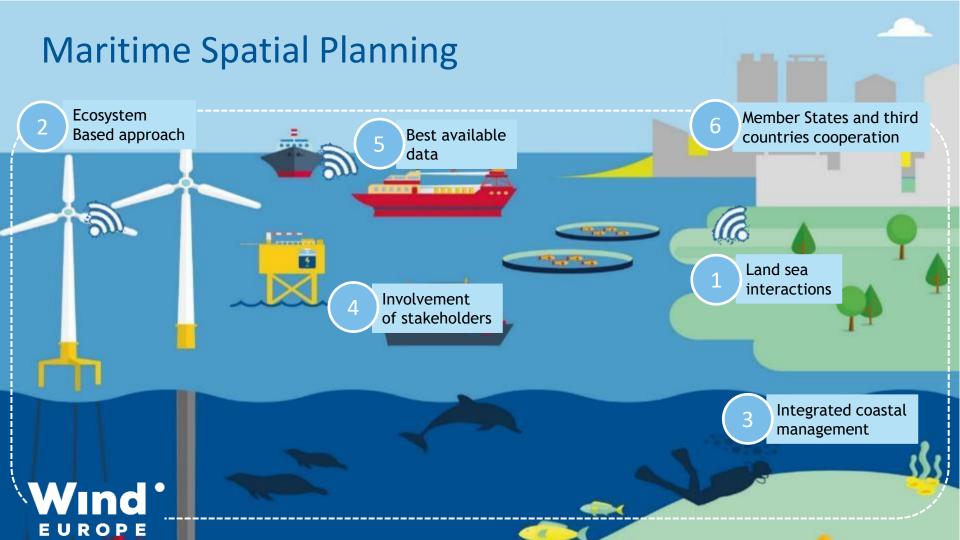

## **Maritime Spatial Planning**

The modular Hub-and-Spoke concept is a technically feasible solution that can adapt to specific design requirements.

The consortium is well placed develop, build and operate Huband-Spoke projects.