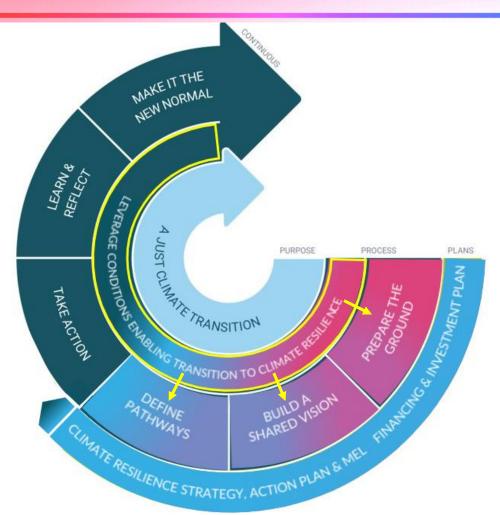

# System innovation

**Transformational** 

Project finance model

Single projects and incremental change

Siloed and fragmented activities, often focused on technological improvements

Portfolio finance model

Portfolio of connected innovation projects that learn from each other

Wide appreciation of change levers