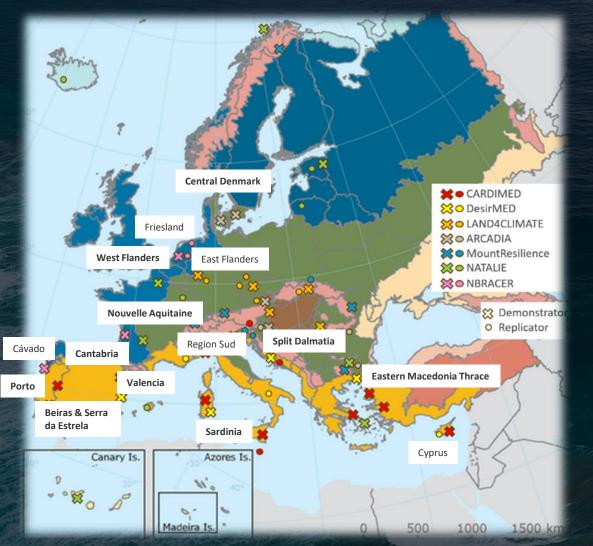

# Testing and demonstrating transformative solutions on climate resilience, mainstreaming **nature-based solutions** in systemic transformation

7 projects

114.4 mio €

**4–5** years

**6** biogeographical regions (Mediterranean, Continental, Atlantic, Boreal, Alpine, Macaronesia)

**76** sites (**44** demonstrators and **32** replicators)

Each project focused on a biogeographical region
EIT Climate-KIC is involved in

DesirMED Mediterranean ARCADIA Continental NBRACER Atlantic

8 regions per project

5 "demonstrating" regions

3 "replicating" regions